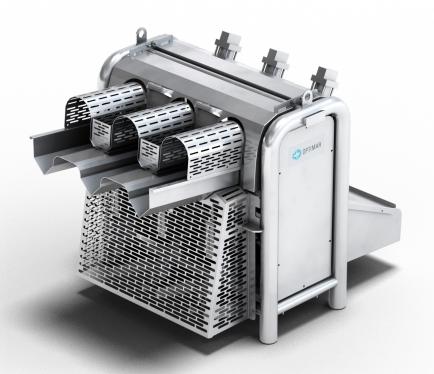

## Gill Cutting Machine™

An efficient machine for automatic and humane fish killing. The machine stuns the fish with blunt force head trauma and then cuts the gills for killing. The method is fast and effective and avoids unnecessary suffering for the fish. The gill cutting machine has a proven design and is currently in operation at many plants. The machine has a very good reputation and is well received in the market.

## SPECIFICATIONS:

- 2-4 tracks, 40-80 fish per minute.
- Air demand pr track: 280 l / min, ANR 8 bar.
- Electrical connection: 230 VAC 16 A, single phase.
- Can be used on fish between 2.5 7 kg.