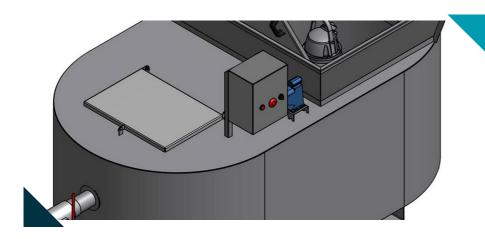

GRPG has a powerful grinderpump to grind, circulate and unload the tank. The system includes an automatic dosage pump for formic acid. The dosage pump secures the right Ph level in the tank, and is a secure way of handling the acid for the operators.

The inlet is as low as possible to make the loading easy, and the hatch is large to prevent spill when filling the fish into the tank. The tank is easily filled with 1000l standard bins. The outlet is equipped with a 4" valve.