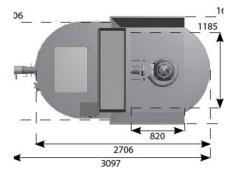

## **GRP 3500 ENSILAGE UNIT**

Ensilage unit with integrated grinder and circulationpump is an effective solution for making ensilage in the fishing industry.

Ensilage unit with integrated grinder and circulationpump is an effective solution for making ensilage in the fishing industry. The ovale shape of the tank make a optimal sirculation in the ensilage with no dead points that can cause problems.

## **SPECIFICATIONS**

| Material              |                  | Stainless steel aisi 304/316   |                   |
|-----------------------|------------------|--------------------------------|-------------------|
| Outlet flange         |                  | 4''                            |                   |
| Acid dosing           |                  | Standard dosage pump           |                   |
| Control cabinet       |                  | Stette software                |                   |
| Standard<br>equipment |                  | Fork lift pockets/lifting lugs |                   |
|                       |                  |                                |                   |
| MODEL                 | GRP 3500<br>FISH |                                | GRP 3500<br>SMOLT |
| PUMP                  | FS3152           |                                | FS312             |
| POWER KW              | 13               |                                | 5,9               |
| VOLTAGE               | 3x230/400        |                                | 3x230/400         |
| VOLUME                | 3500             |                                | 3500              |
| ACID<br>DOSAGE        | Yes              |                                | Yes               |
| PUMP FUSE             | 45/32 amp        |                                | 32/25 amp         |