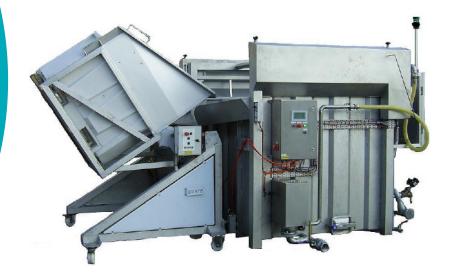

## TYPE DF12-LB-1000/2000 DEFROSTING

Water is filled into the tank to a level that fits the amount of product to be defrosted. The operator puts the blocks over the edge manually or uses our loading systems with conveyor or swingloader.

The software must be programmed, or the operator chooses one of the preprogrammed defrosting procedures. It is possible to preprogram up to 20 different programs for different amounts, types of fish and block size. After finished defrosting the operator lifts the bottom up until the product flows over the top edge. The product will be handled very gentle and no damage will occur.

When the product is unloaded the system can be prepared for the next batch, or the cleaning procedure can be started. The defrosting fluid can be used later in the process for storing or for defrosting the next batch.

DF12-LB-1000 system ready for use. Refresh products for retail at heigh quality and yeild.