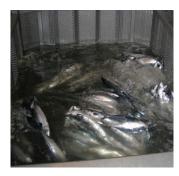

# optimar 3 STETTE

Effective defrosting of block frozen fish. Ex mackerel, codfish, haddoc and flatfish.

The software must be programmed, or the operator chooses one of the preprogrammed defrosting procedures. It is possible to preprogram up to 20 different programs for different amounts, types of fish and block size. After finished defrosting the operator lifts the bottom up until the product flows over the top edge. The product will be handled very gentle and no damage will occur.