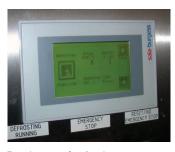

Touchscreen for simple programming and protection of the defrosting receipes.

Service
We will help you 24/7
Call: (+47) 951 08 000

optimarstette.com

24-hour service: (+47) 951 08 000