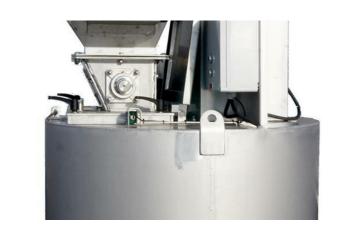

## **GRINDER GS 100**

The GS 100 is used to speed up the grinding process on traditionally ensilage tanks with pumps or rotating knives

The grinder crushes the fish into a coarse mix which gives the ensilage system higher capacity and better quality on the ensilage.

The GS100 is equipped with software to easy operate the machine, and the best safety for the operators. Stainless steel design give the user a clean and longlasting machine with low maintenance cost.