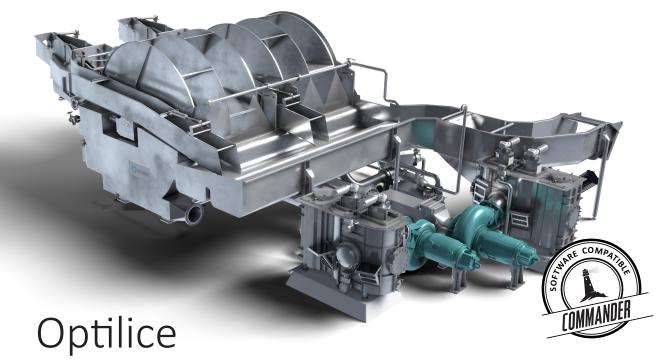

Removing sea lice without using chemicals or medicals

Optilice is our own unique product for removing sealice from salmon and trout without using chemicals or medicals. Optilice uses only temperated water and a combination of flushing under and over water-level to remove the parasite sealice (Lepeophtheirus salmonis) and (Caligus elongatus).

## THE OPTILICE UNIT

- Max capacity per line: 120-150tons/hr
  (picture shows two lines 240- 300 tons)
- Very low mortality
- Very high lice removal rate
- Easy to clean
- Easy to inspect
- Water circulation and filtration
- High rate water replacement