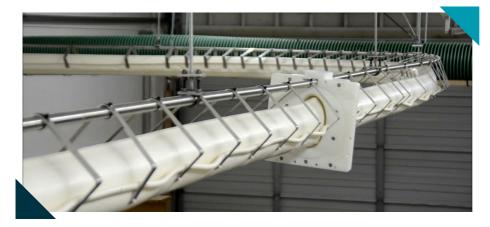

## **WHOOSHH - TRANSPORTINGSYSTEM FOR FISH**

Less wasted space, less wasted time, less wasted energy, and better quality and high value product yield.

The Whooshh transport system is designed to improve product transport before it is packaged. Less wasted space, less wasted time, less wasted energy, and better quality and high value product yield. Replace expensive "hand carry" systems that utilize boxes/ totes (and associated cleaning costs), pallets, ice, forklifts,and labor By reducing these wastes we increase your operational efficiency. Measurable metrics all improve, such as: energy consumption, labor use, product yield per square meter and per employee. Simpler, gentler, and more hygienic product transport is now possible with Whooshh transport systems. We anticipate that our customers will realize a positive ROI in two years time or less – and in many cases much less. With Whoosh transport, set a new higher standard for quality, yield, and productivity. You can't afford not to adopt, regardless of your previous capital investments.

## **SPECIFICATIONS**

| Maximum<br>length          | 200m potentially 500m                         |
|----------------------------|-----------------------------------------------|
| Maximum<br>height          | 70m potentially 300m                          |
| Maximum incline            | 45 degrees                                    |
| Minimum<br>corner radius   | 2 m                                           |
| Maximum feed rate          | 1,5 fish/sec depending on lenght              |
| Fish size range<br>pr tube | 3-8 kg and 7-12 kg (multiple tubes available) |
| Power consumption          | 5-20 kW                                       |
| Cleaning time              | 30 minutes                                    |